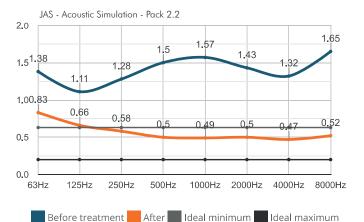

Tony Mosley | New Power Generation

Imagine having the same level of acoustic excellence as a professional studio, in your own home.

When used in the right proportions, these three models create a harmonious balance in your room, covering the entire frequency spectrum. Our simulations show that these acoustic solutions offer near-perfect control over reverberation time and modal distribution, resulting in an ideal acoustic environment for producing, recording, or playing music.

60%
calculated RT reduction
29%
Good RT balance time/frequency

0.57S
calculated RT average
1.41S
before treatment RT average

Imagine having the same level of acoustic excellence as a professional studio in your home. That's the vision behind this collection of acoustic products.