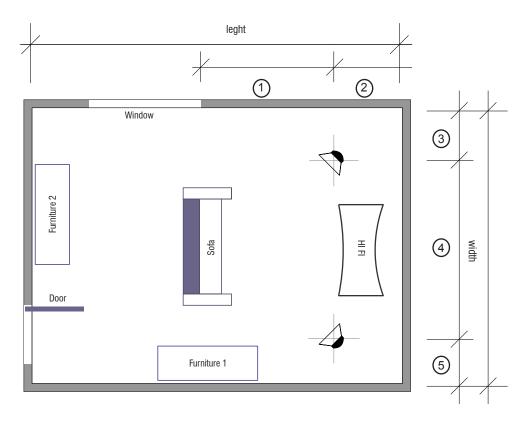

## **DESCRIPTION**

- (1) Speaker distance to the earing point.
- 2) Speaker distace to the wall.
- 3 Speaker distace to the wall.

- (4) Distance between speakers.
- 5) Speaker distace to the wall.

|          |              | PERSONAL INFO |
|----------|--------------|---------------|
| Name:    |              |               |
| Address: |              |               |
| Loca:    | Postal Code: |               |
| Phone:   | Cell Phone:  |               |
| Email:   | Fax:         |               |